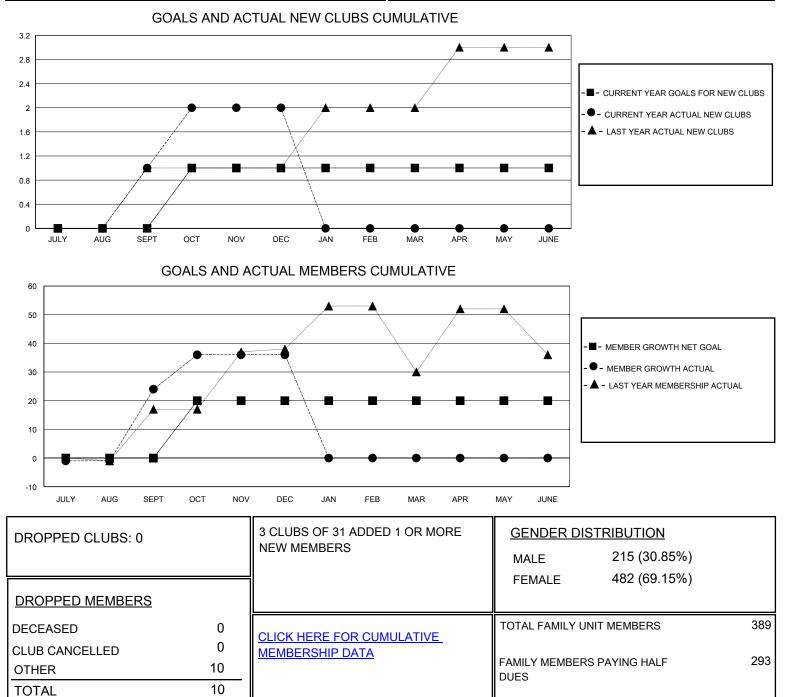

## MONTHLY MEMBERSHIP PROGRESS REPORT

District 134

Results as of: 12/31/2023

| GMT:                  | LOCATION UKRAINE |           |               |                       |                         |                         | GMT CA                                             |
|-----------------------|------------------|-----------|---------------|-----------------------|-------------------------|-------------------------|----------------------------------------------------|
| Clubs                 |                  |           |               | Members               |                         |                         |                                                    |
| RESULTS FOR 2023-2024 |                  |           |               | RESULTS FOR 2023-2024 |                         |                         |                                                    |
| QUARTER               | NEW CLUB GOAL    | NEW CLUBS | DROPPED CLUBS | QUARTER MEI           | MBER GROWTH NET<br>GOAL | MEMBER GROWTH<br>ACTUAL | DROPPED<br>MEMBERS ACTUAL<br>(including transfers) |
| JULY/AUG/SEPT         | 0                | 1         | 0             | JULY/AUG/SEPT         | 0                       | 26                      | 1                                                  |
| OCT/NOV/DEC           | 1                | 1         | 0             | OCT/NOV/DEC           | 20                      | 21                      | 9                                                  |
| JAN/FEB/MAR           | 0                | 0         | 0             | JAN/FEB/MAR           | 0                       | 0                       | 0                                                  |
| APR/MAY/JUNE          | 0                | 0         | 0             | APR/MAY/JUNE          | 0                       | 0                       | 0                                                  |